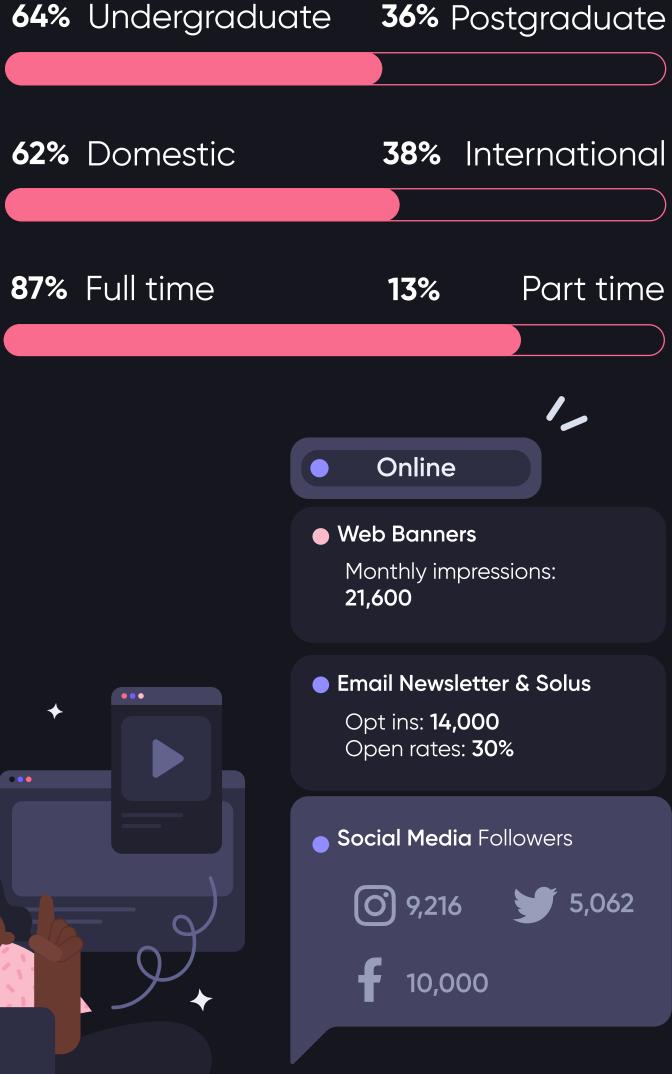

# **Media Kit** 2023/24

native

# Get direct access to 1.6 million students

Armed with first party insights and decades of student marketing experience, we're transforming the student advertising landscape to help brands like GoPuff, ODEON and Burger King build sustainable and impactful relationships with student consumers, through our unique suite of campus media and marketing solutions.



#### **Greenwich Students' Union**





### A holistic campaign approach

Whether your goal is to grab students' attention, get them to hit the 'checkout' button or nurture their lifelong loyalty, our team of student marketing experts will work with you to design and deliver a high-impact campaign, selecting the appropriate channels to optimise your spend for results.

#### Reach Extender: London

A regional approach to increase your impact **Student Domicile Total Reach** 241,208

SU Media Sites 13





# You're in good company

Meet some of our brand partners, across a wide range of student-friendly verticals



For more information and to advertise to students,

get in touch