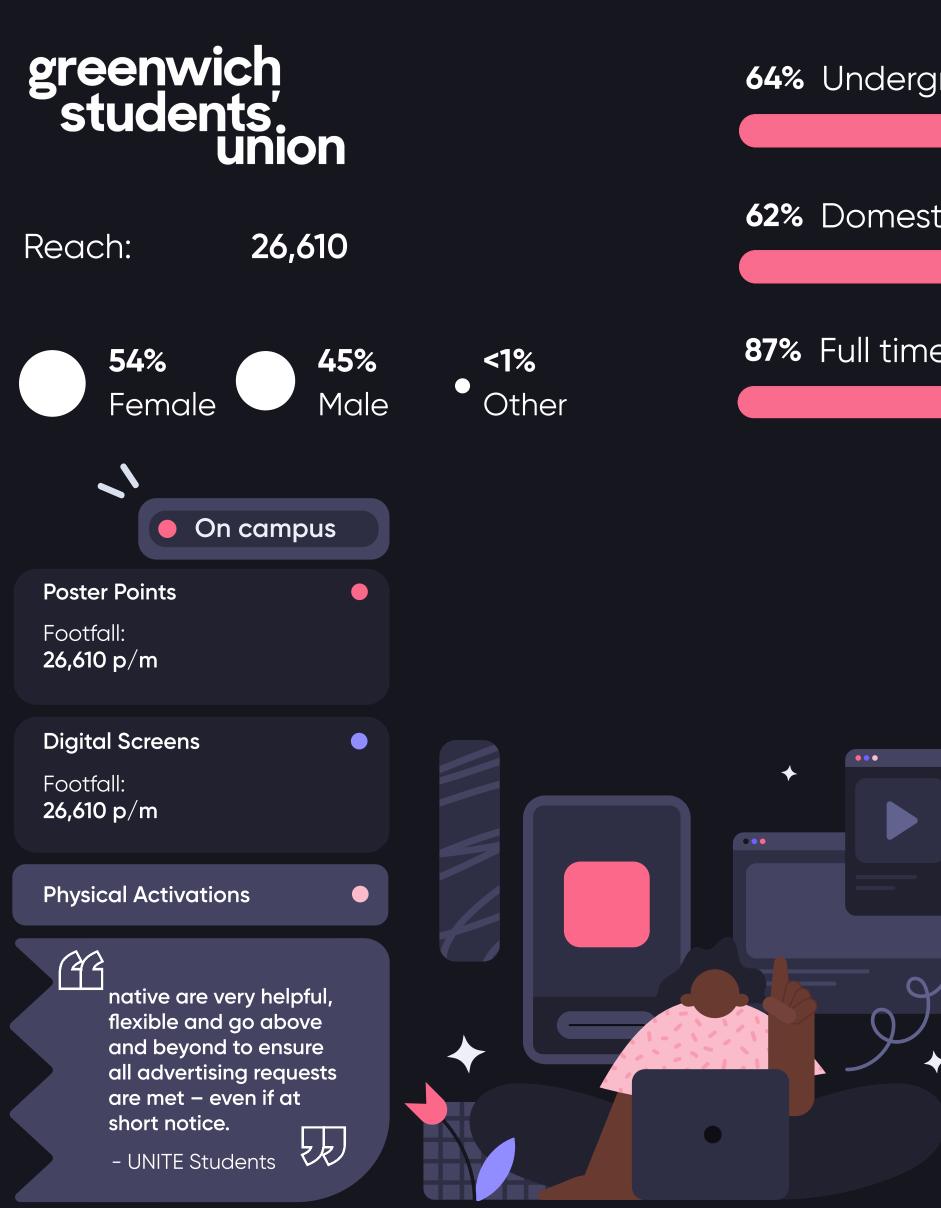

# **Media Kit** 2023/24

native

# Get direct access to 1.6 million students

Armed with first party insights and decades of student marketing experience, we're transforming the student advertising landscape to help brands like GoPuff, ODEON and Burger King build sustainable and impactful relationships with student consumers, through our unique suite of campus media and marketing solutions.



#### **Greenwich Students' Union**





### A holistic campaign approach

Whether your goal is to grab students' attention, get them to hit the 'checkout' button or nurture their lifelong loyalty, our team of student marketing experts will work with you to design and deliver a high-impact campaign, selecting the appropriate channels to optimise your spend for results.

#### Reach Extender: London

A regional approach to increase your impact **Student Domicile Total Reach** 241,208

SU Media Sites 13





# You're in good company

Meet some of our brand partners, across a wide range of student-friendly verticals



For more information and to advertise to students,

get in touch