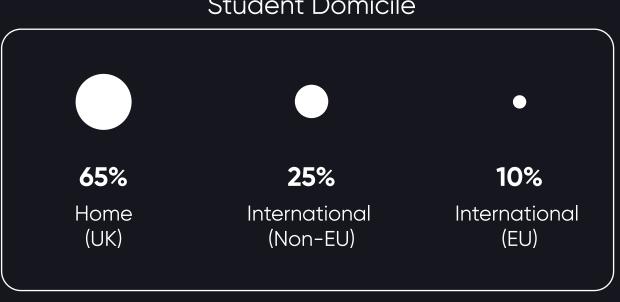

#### Reach Extender: London

A regional approach to increase your impact **Student Domicile Total Reach** 241,208

SU Media Sites 13