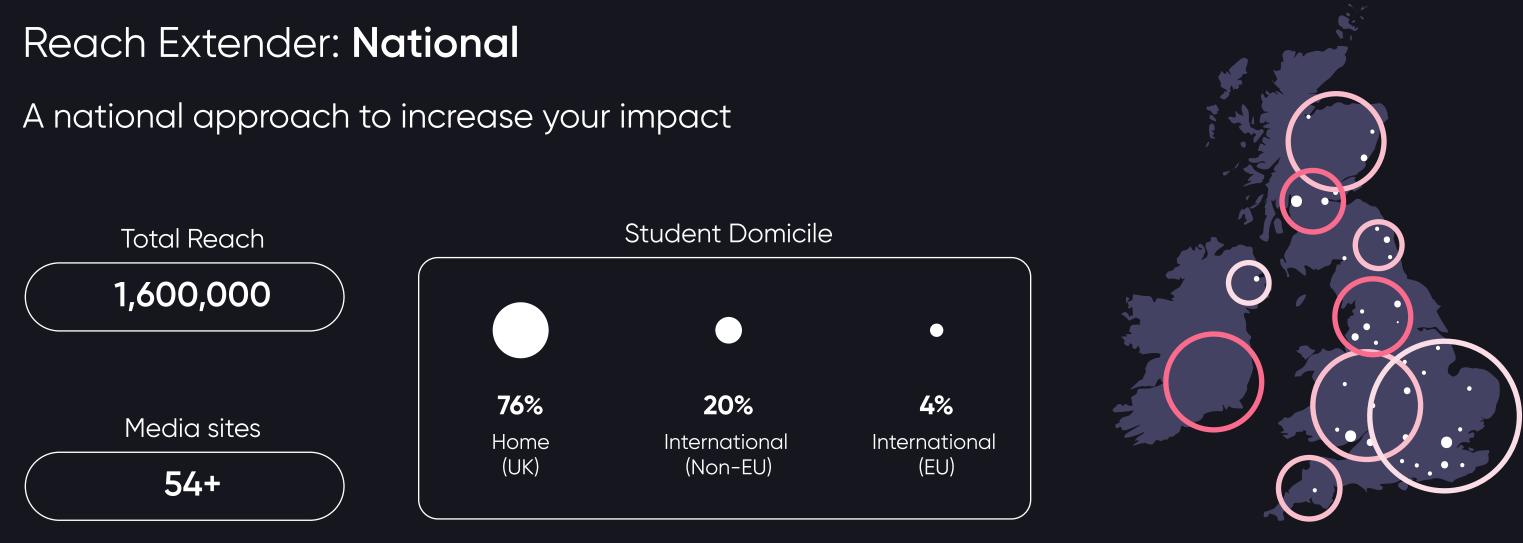

#### Reach Extender: London

A regional approach to increase your impact **Student Domicile Total Reach** 241,208

SU Media Sites 13